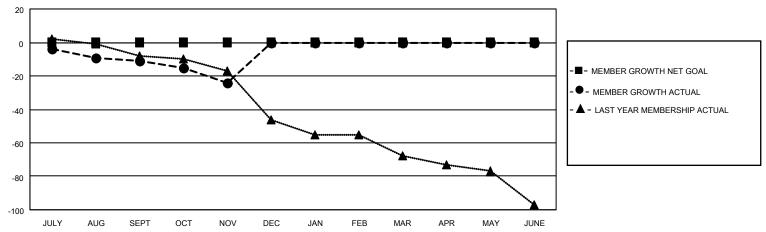

## District 31 N

| Clubs         |               |             |               | Members               |                         |                         |                                                    |  |
|---------------|---------------|-------------|---------------|-----------------------|-------------------------|-------------------------|----------------------------------------------------|--|
|               | RESULTS FOR   | R 2020-2021 |               | RESULTS FOR 2020-2021 |                         |                         |                                                    |  |
| QUARTER       | NEW CLUB GOAL | NEW CLUBS   | DROPPED CLUBS | QUARTER MEN           | MBER GROWTH NET<br>GOAL | MEMBER GROWTH<br>ACTUAL | DROPPED<br>MEMBERS ACTUAL<br>(including transfers) |  |
| JULY/AUG/SEPT | 0             | 0           | 1             | JULY/AUG/SEPT         | 0                       | 20                      | 26                                                 |  |
| OCT/NOV/DEC   | 0             | 0           | 0             | OCT/NOV/DEC           | 0                       | 3                       | 14                                                 |  |
| JAN/FEB/MAR   | 0             | 0           | 0             | JAN/FEB/MAR           | 0                       | 0                       | 0                                                  |  |
| APR/MAY/JUNE  | 0             | 0           | 0             | APR/MAY/JUNE          | 0                       | 0                       | 0                                                  |  |

#### GOALS AND ACTUAL MEMBERS CUMULATIVE

| DROPPED CLUBS: 1 |    | 8 CLUBS OF 57 ADDED 1 OR MORE | GENDER DISTRIBUTION             |              |     |
|------------------|----|-------------------------------|---------------------------------|--------------|-----|
|                  |    | NEW MEMBERS                   | MALE                            | 710 (69.00%) |     |
|                  |    |                               | FEMALE                          | 319 (31.00%) |     |
| DROPPED MEMBERS  |    |                               |                                 | , ,          |     |
| DECEASED         | 10 | CLICK HERE FOR CUMULATIVE     | TOTAL FAMILY UNIT MEMBERS       |              | 223 |
| CLUB CANCELLED 0 |    | MEMBERSHIP DATA               |                                 |              |     |
| OTHER            | 30 |                               | FAMILY MEMBERS PAYING HALF DUES |              | 115 |
| TOTAL            | 40 |                               | DOES                            |              |     |